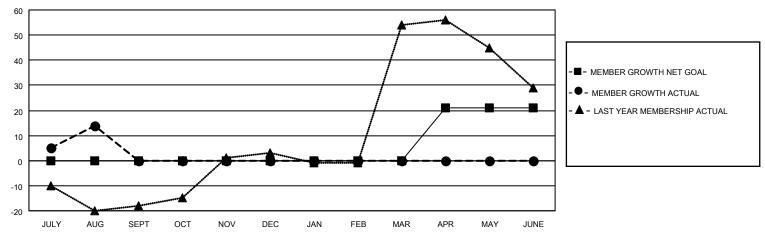

### GOALS AND ACTUAL MEMBERS CUMULATIVE

| DROPPED CLUBS: 0 |    | 14 CLUBS OF 48 ADDED 1 OR<br>MORE NEW MEMBERS | GENDER DISTRIBUTION                 |              |  |
|------------------|----|-----------------------------------------------|-------------------------------------|--------------|--|
|                  |    | WORE NEW WEINBERS                             | MALE                                | 945 (71.37%) |  |
|                  |    |                                               | FEMALE                              | 379 (28.63%) |  |
| DROPPED MEMBERS  |    |                                               | NON BINARY                          | 0 (0.00%)    |  |
|                  |    |                                               | PREFER NOT TO ANSWER 0 (0.00%)      |              |  |
| DECEASED         | 2  |                                               |                                     | (3.23.)      |  |
| CLUB CANCELLED   | 0  | CLICK HERE FOR CUMULATIVE                     | TOTAL FAMILY UNIT MEMBERS           | 247          |  |
| OTHER            | 8  | MEMBERSHIP DATA                               |                                     |              |  |
| TOTAL            | 10 |                                               | FAMILY MEMBERS PAYING HALF DUES 129 |              |  |
|                  |    |                                               |                                     |              |  |

## District 11 D2

| Clubs                 |               |           |               | Members               |                        |                         |                                                    |
|-----------------------|---------------|-----------|---------------|-----------------------|------------------------|-------------------------|----------------------------------------------------|
| RESULTS FOR 2021-2022 |               |           |               | RESULTS FOR 2021-2022 |                        |                         |                                                    |
| QUARTER               | NEW CLUB GOAL | NEW CLUBS | DROPPED CLUBS | QUARTER MEME          | BER GROWTH NET<br>GOAL | MEMBER GROWTH<br>ACTUAL | DROPPED<br>MEMBERS ACTUAL<br>(including transfers) |
| JULY/AUG/SEPT         | 0             | 0         | 0             | JULY/AUG/SEPT         | 0                      | 29                      | 10                                                 |
| OCT/NOV/DEC           | 0             | 0         | 0             | OCT/NOV/DEC           | 0                      | 0                       | 0                                                  |
| JAN/FEB/MAR           | 0             | 0         | 0             | JAN/FEB/MAR           | 0                      | 0                       | 0                                                  |
| APR/MAY/JUNE          | 1             | 0         | 0             | APR/MAY/JUNE          | 21                     | 0                       | 0                                                  |