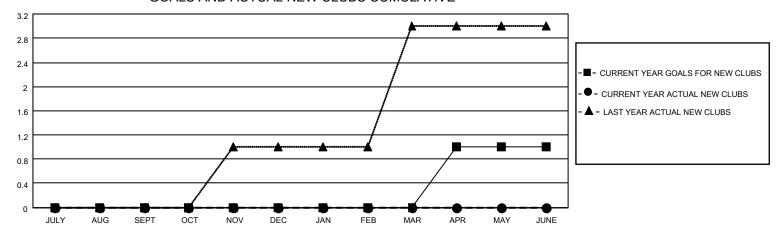

### GOALS AND ACTUAL NEW CLUBS CUMULATIVE

## District 11 D2

| Clubs                 |               |           |               | Members               |                        |                         |                                                    |
|-----------------------|---------------|-----------|---------------|-----------------------|------------------------|-------------------------|----------------------------------------------------|
| RESULTS FOR 2021-2022 |               |           |               | RESULTS FOR 2021-2022 |                        |                         |                                                    |
| QUARTER               | NEW CLUB GOAL | NEW CLUBS | DROPPED CLUBS | QUARTER MEME          | BER GROWTH NET<br>GOAL | MEMBER GROWTH<br>ACTUAL | DROPPED<br>MEMBERS ACTUAL<br>(including transfers) |
| JULY/AUG/SEPT         | 0             | 0         | 0             | JULY/AUG/SEPT         | 0                      | 29                      | 10                                                 |
| OCT/NOV/DEC           | 0             | 0         | 0             | OCT/NOV/DEC           | 0                      | 0                       | 0                                                  |
| JAN/FEB/MAR           | 0             | 0         | 0             | JAN/FEB/MAR           | 0                      | 0                       | 0                                                  |
| APR/MAY/JUNE          | 1             | 0         | 0             | APR/MAY/JUNE          | 21                     | 0                       | 0                                                  |